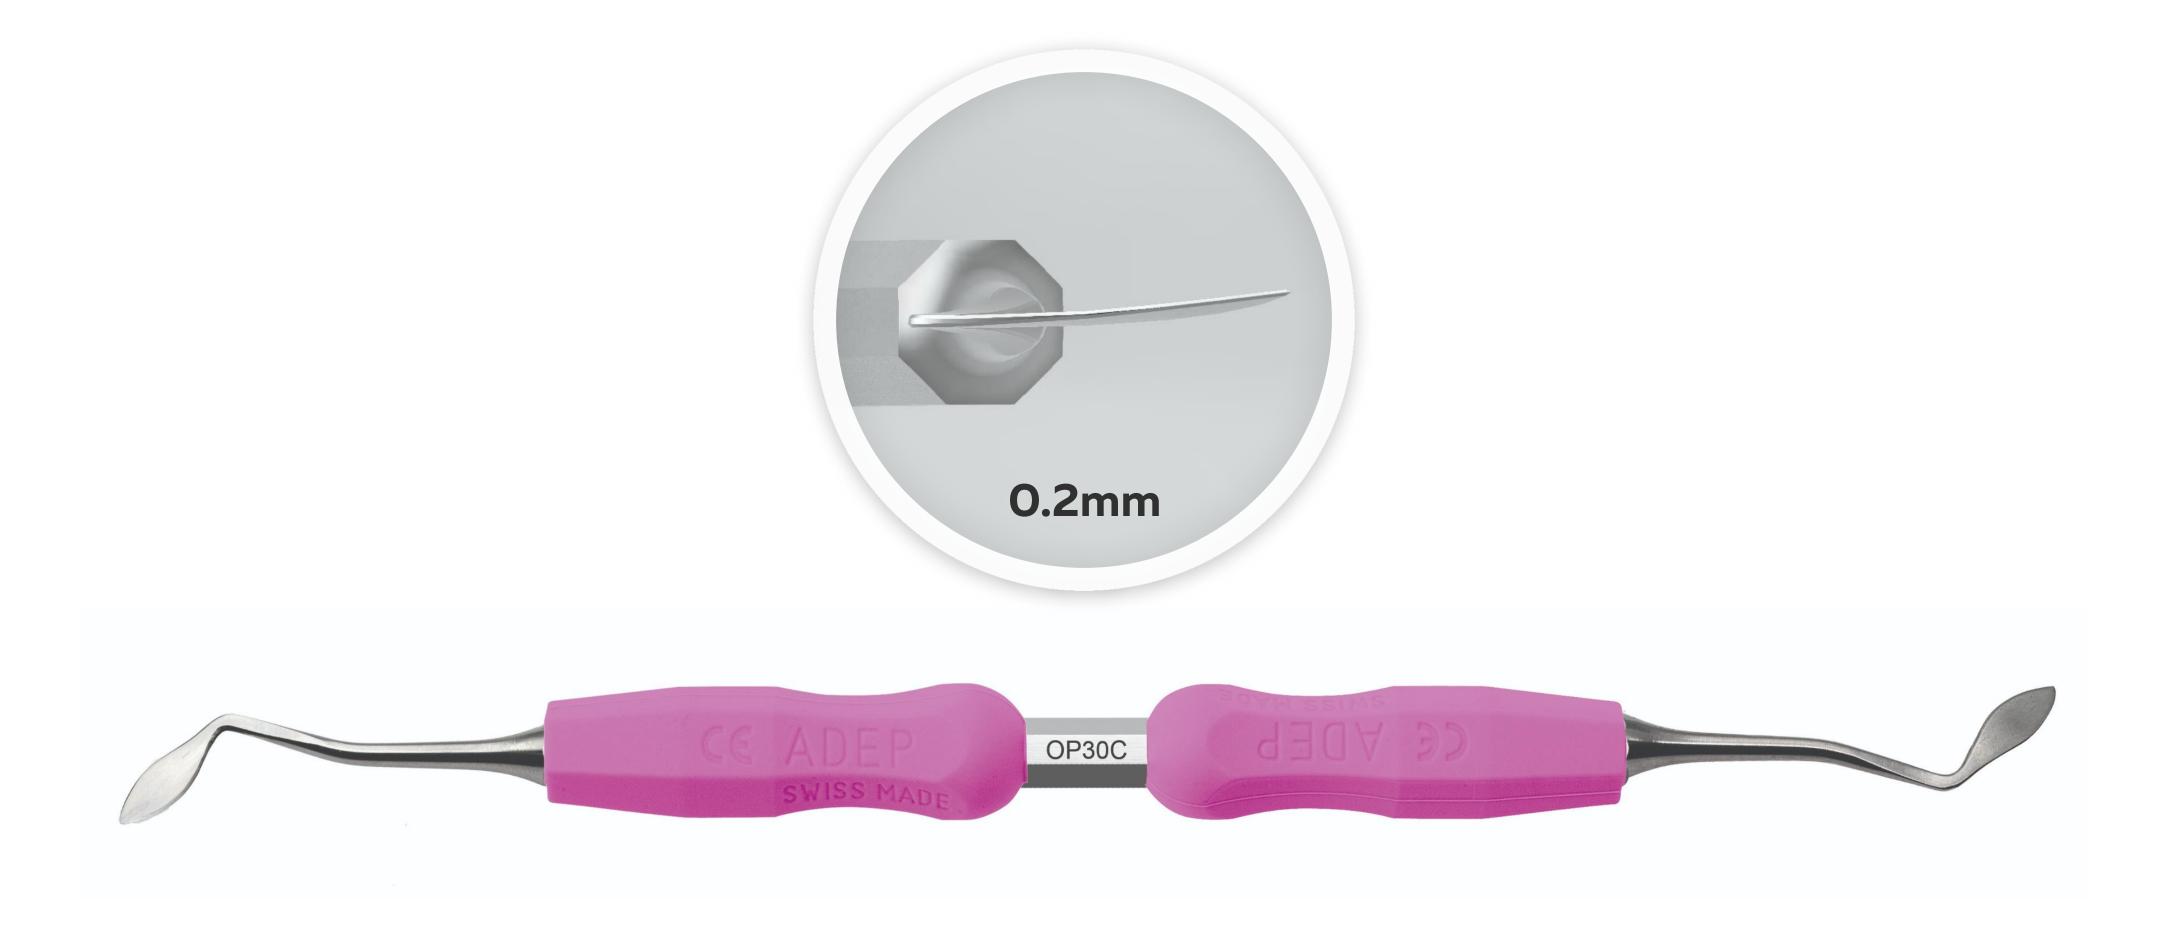

## OP30C+ADEP RS | Multi-purpose sharp spatula

Multi-purpose sharp spatula. It allows spreading, trimming, slicing the composite material. The spatula is very thin with 0.2mm thickness at the tip and slightly curved to follow the anatomy of the tooth and easily shape interdental areas.