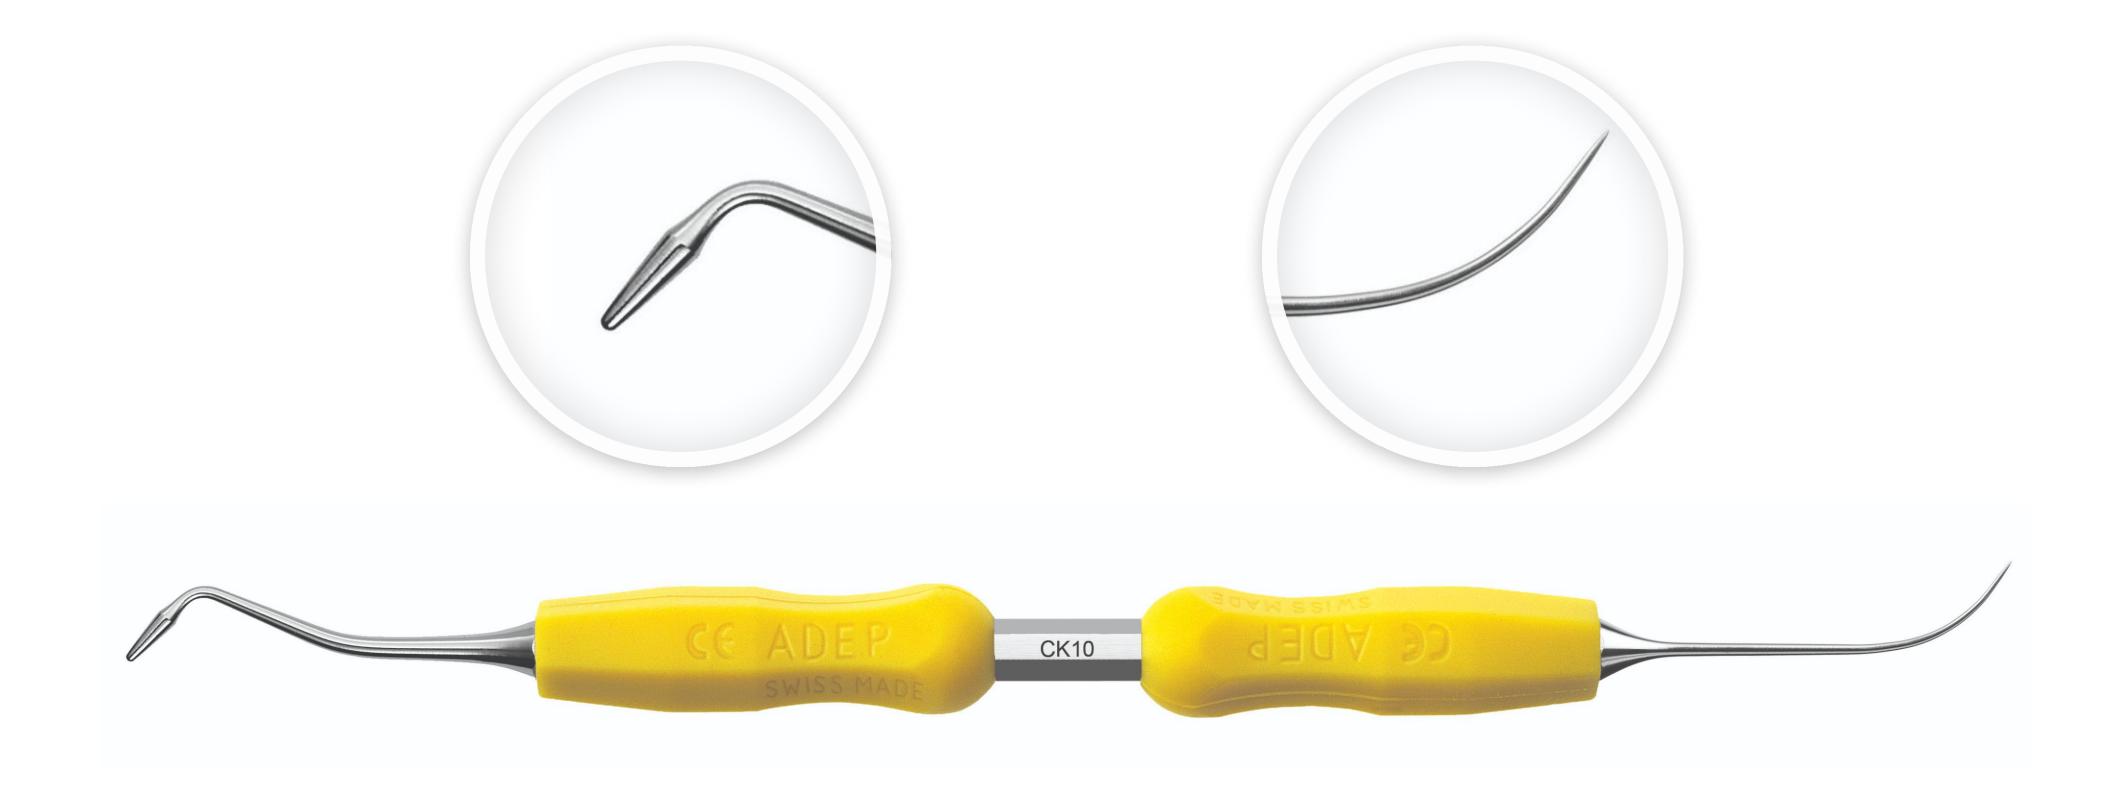

### **CK10+ADEP J | Modeling instrument**

Consisting of an explorer like tip to model the fissures and place the adhesive with a "like one-hair brush" and a rounded cone on the other side for modelling the slopes.