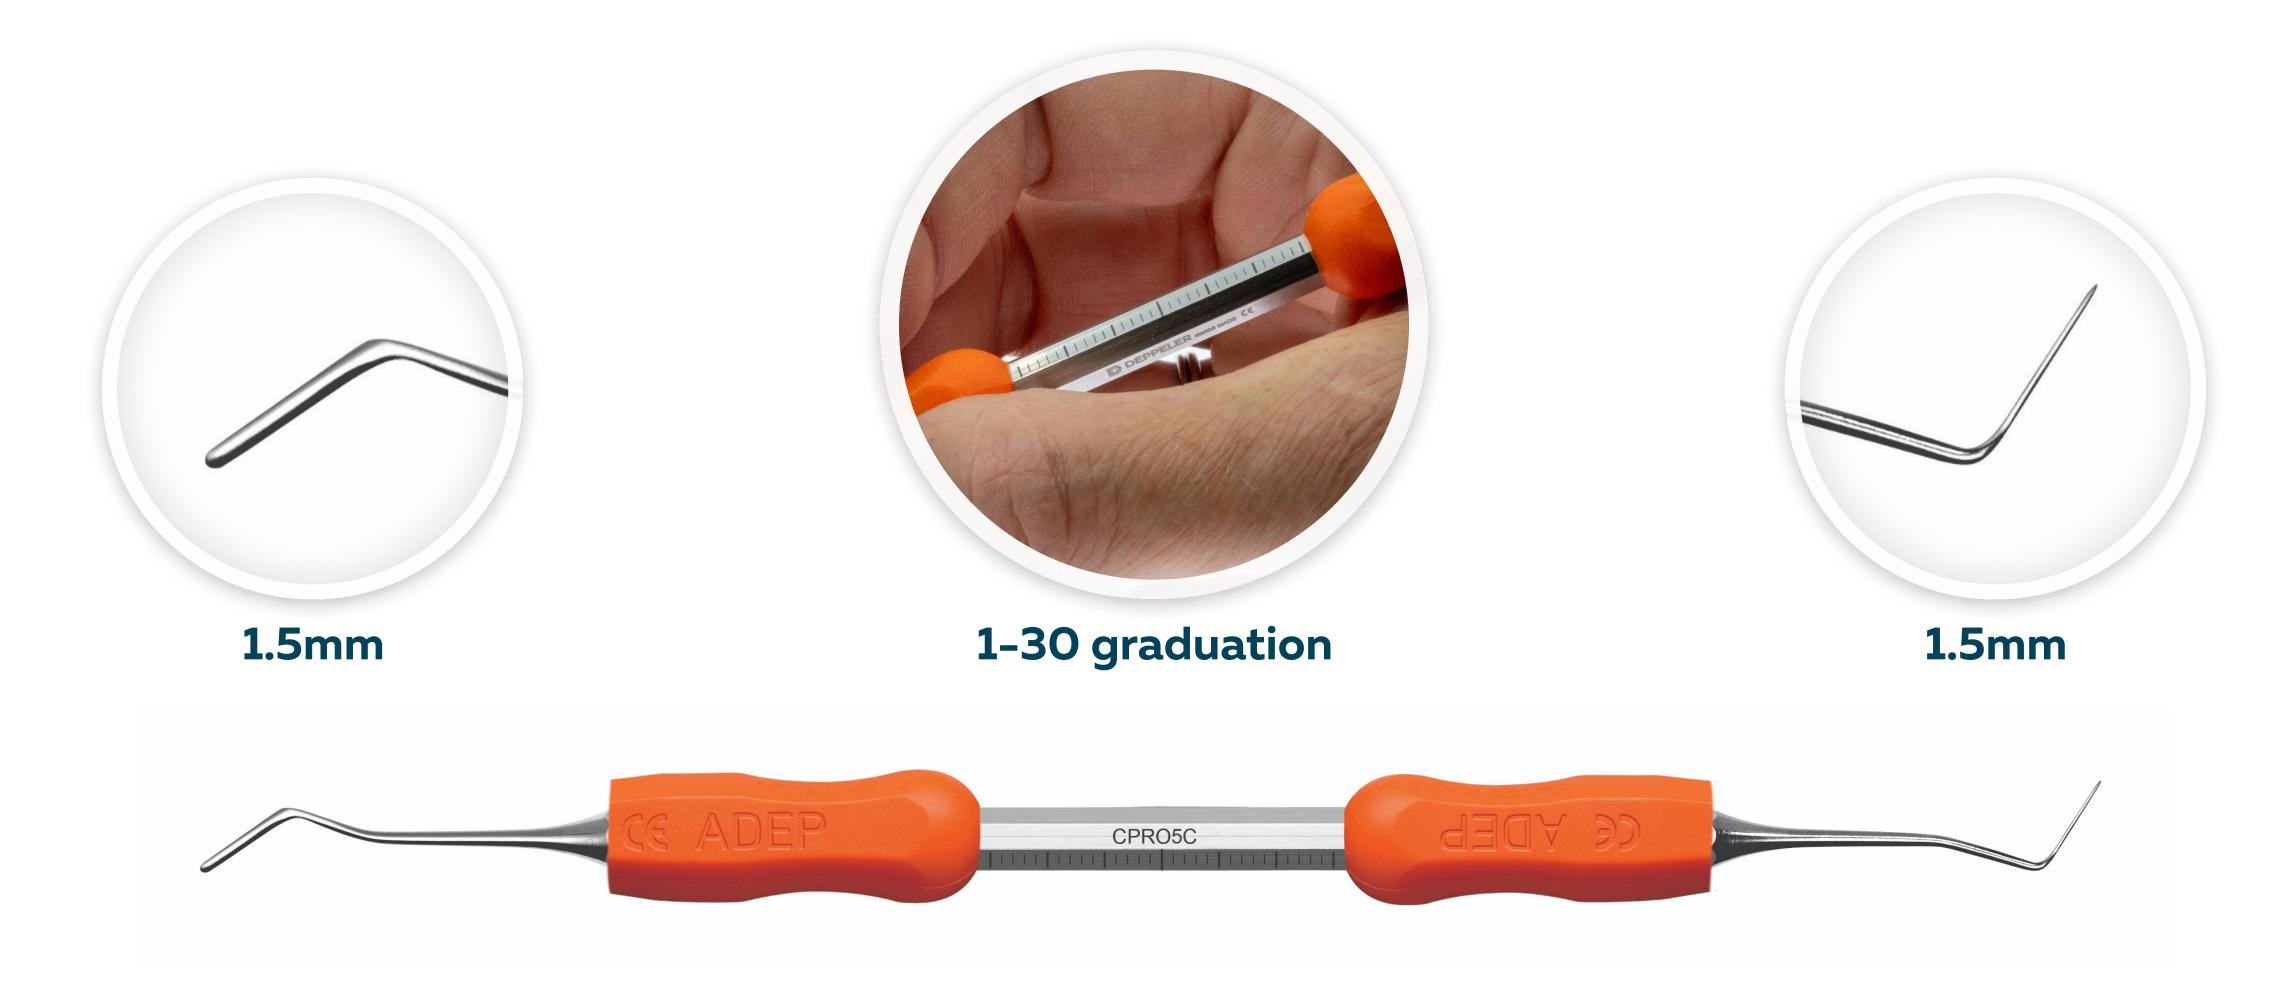

### CPRO5C+ADEP O | Customized sharp spatula with ruler

With graduation 1-30 on one side of the 8-panel handle, this graduation helps you to realise a precisely symmetrical smile