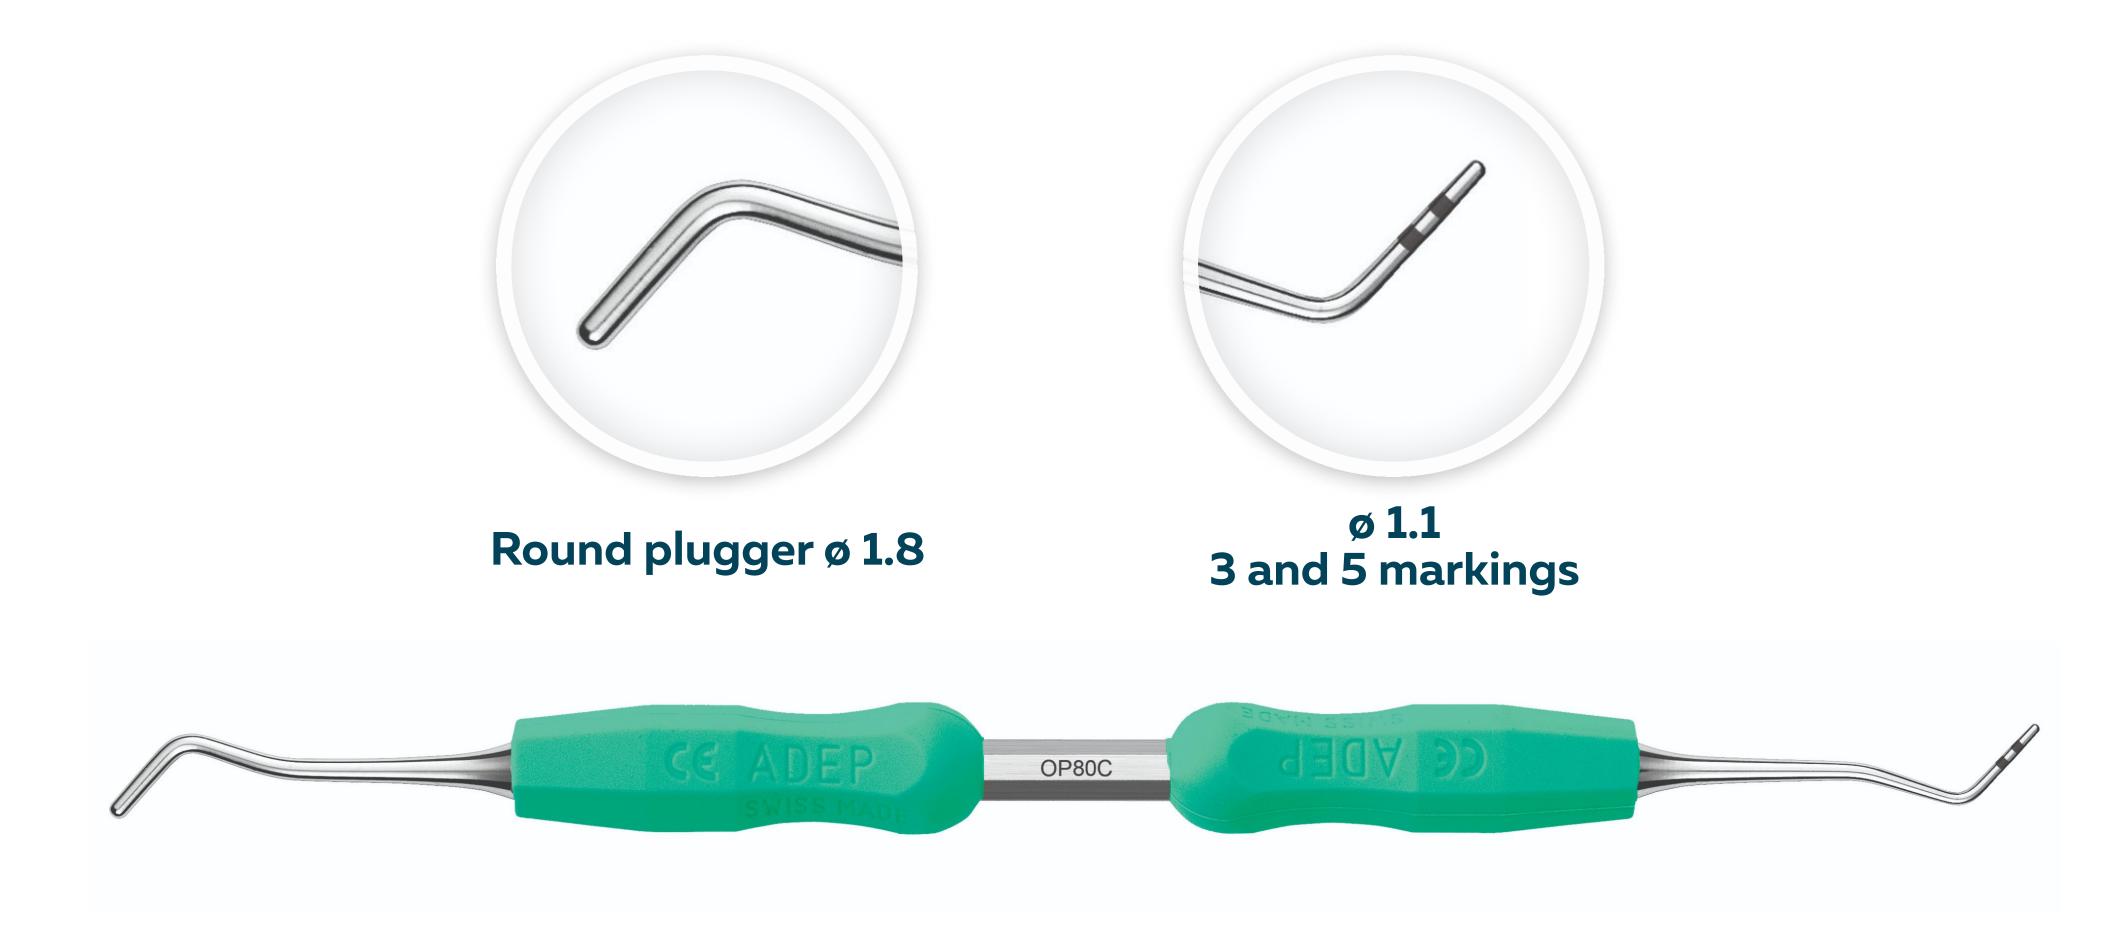

## OP80C+ADEP VC | Customized plugger with depth marking

Plugger with depth markings 3 and 5 on the smaller side.  $\emptyset$  1.1/1.8 mm