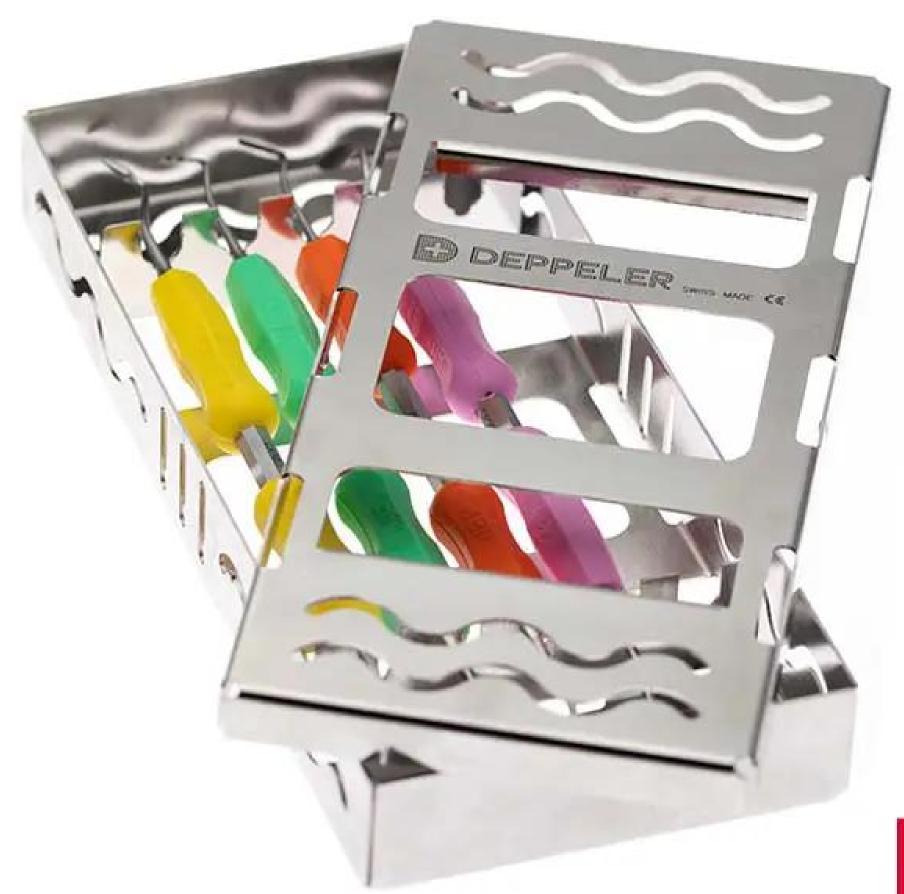

#### RESTORATIVE KIT BY DR. VON SONTAGH

**MARKETING ASSETS** 

DEPPELER

The Dr. Von Sontagh Restoration Kit contains 4 instruments to perform all aesthetic restorations with precision.

It is available with the CLEANext sterilisation cassette for 5 instruments.

OP80C+ADEP VC, CPRO5C+ADEP O, CK10+ADEP J, OP30C+ADEP RS